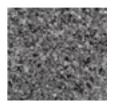

# Color selection KÖSTER Color-Chips

KÖSTER Color-Chips white, light grey, grey – 5 kg (CT 429 001)

KÖSTER Color-Chips black, grey – 5 kg (CT 429 002)

KÖSTER Color-Chips black, grey, blue – 5 kg (CT 429 003)