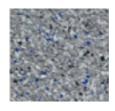

# Color selection KÖSTER Color-Chips

KÖSTER Color-Chips white, light grey, grey – 5 kg (CT 429 001)

KÖSTER Color-Chips black, grey – 5 kg (CT 429 002)

KÖSTER Color-Chips black, grey, blue – 5 kg (CT 429 003)