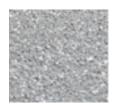

# Color selection KÖSTER Color-Chips

KÖSTER Color-Chips white, light grey, grey – 5 kg (CT 429 001)

KÖSTER Color-Chips black, grey – 5 kg (CT 429 002)

KÖSTER Color-Chips black, grey, blue – 5 kg (CT 429 003)