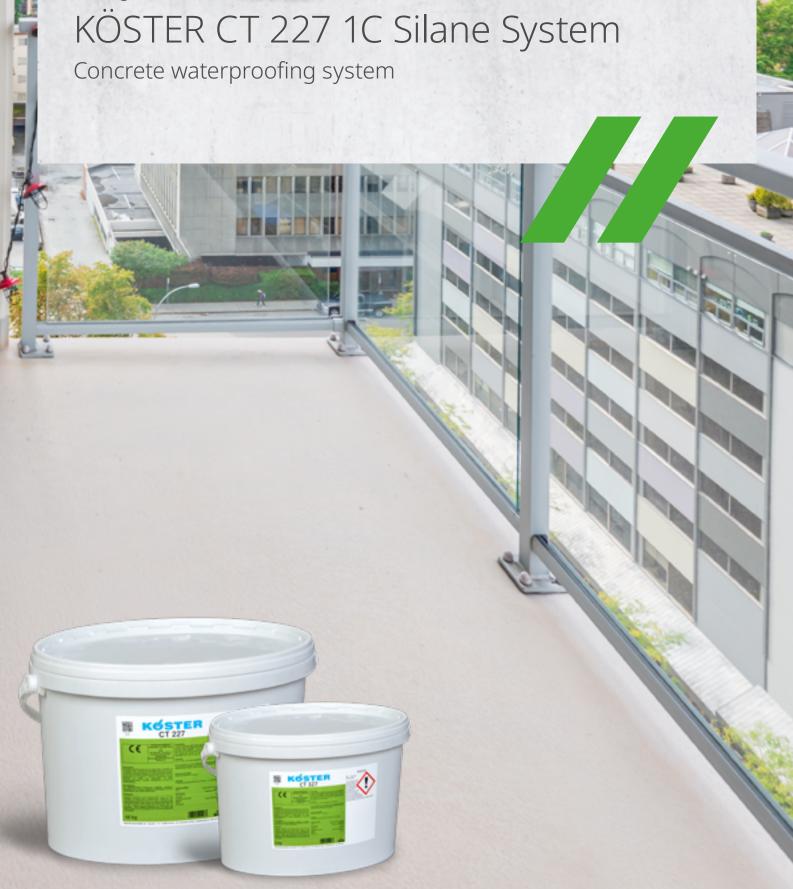

## KÖSTER CT 227 1C Silane System

The KÖSTER CT 227 1C Silane System is a one-component, vapor permeable, low-odor, crack-bridging, easy-to-use waterproofing system for indoor and outdoor use on mineral substrates such as concrete, cement screed, and mineral plasters and on stable old coatings in private and commercial real estate.

### Standard color KÖSTER CT 227 1C Silane

approx. RAL 7035 light grey

Custom colors available from 50 kg