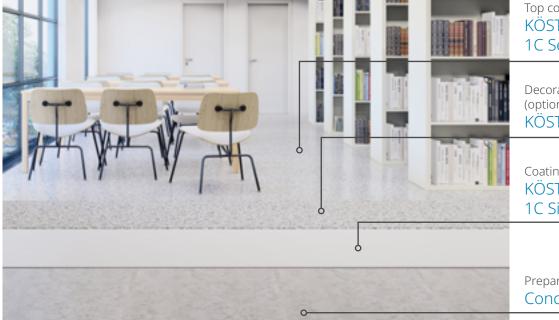

#### System build-up (example)

Top coating (optional) KÖSTER CT 327 1C Sealer

Decorative or full broadcast (optional)

KÖSTED Color Chips

KÖSTER Color-Chips

Coating KÖSTER CT 227 1C Silane

Prepared surface
Concrete, screed