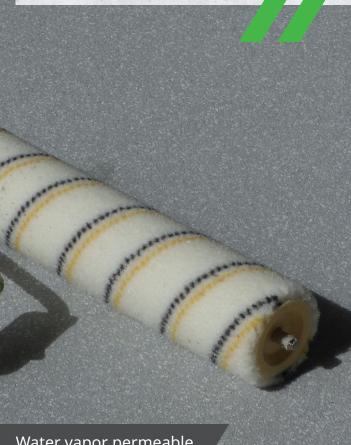

## // System build-up alternative

- 1 Prepared substrate
- 2 Primer: KÖSTER CT 215 Universal Floor with or without KÖSTER Filler Fine
- 3 Floor coating: KÖSTER CT 215 Universal Floor
- 4 Decorative layer: KÖSTER Color-Chips
- 5 Protection: Glossy finish: KÖSTER TS transparent KÖSTER CT 327 1C Sealer Matte finish: KÖSTER Top Coat 1C Matte Anti-Slip additive: KÖSTER Anti-Slip Granulate 20